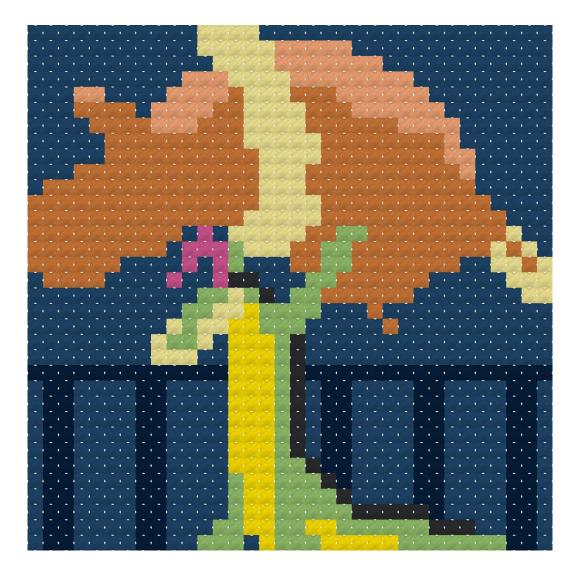

## Dance of the Hours

**Fantasia fun fact:** The costumes that the animals wear in Dance of the Hours represent the time of day each of them represents. The ostriches wear colors to suggest the delicate light of dawn, the hippopotamuses are dressed to represent the brilliant light of noonday, the elephants wear colors to suggest the delicate tones of early evening, and the alligators are in darker colors to suggest the dark hours of the night.